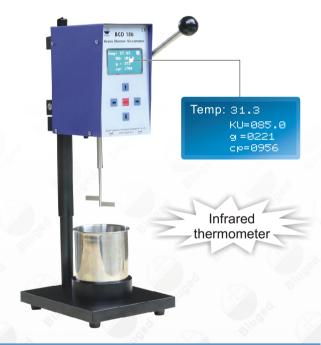

### **Intelligent Krebs Stormer Viscometer**

**GD** 186 is the newest Krebs Viscometer which is upgraded from BGD 184. It is used widely for making viscosity measurements on paints/coatings in accordance with ASTM D562. Digital version with constant speed motor rotating at 200 r. p. m can get greater accuracy and repeatability for test results.

Comparing with BGD 184, it has these features as blows:

- ◆ Can show "KU", "cP", "g", "℃" value simultaneously.
- ◆ Designed with calibration fuction: With standard oil, the end user can complete calibration independently, no need return it manufacture
  - ◆ Built in infrared thermometer sersor to measure sample temperature, more convenient and more precise.
  - ◆ Has a big LCD which can show test result clearly
  - Can set test time and show real time
  - ◆ With RS 232 communcation port, can print test results
  - Self protection function under over-range
  - ◆ Come with Calibration Certificate