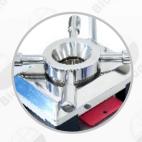

## Features:

- Punch is lifted automatically (Constant speed: 0.2mm/s), get more reliable and more comparable test results.
- ◆ Automatic coordinate positioning system: machine can memorize the home position after being zeroed, and locate the punch position automatically.
- ♦ High-power magnifier and high definition showing screen, judging test results is easier and more directly. And no need to focus during the whole test.
- ◆ The lifting distance of punch can be set freely from 0~18mm
- lacktriangle High precision raster displacement sensor, locate accurately and precision can reach  $\pm 0.01$ mm
- The max. width of test panel can be 90mm

## Main Technical Parameters:

- ★ Diameter of punch: \$\phi\$ 20mm (0.8 inch)
- ★ Maximum dent depth: 18mm
- ★ Maximum depress power: 2,500N
- ★ Precision of dent: 0.01mm
- ★ Suitable thickness of test panel: 0.03mm~1.25mm
- ★ Net Weight: 52KG
- ★ Overall Size: 466mm×322mm×500mm (L×W×H)
- **★ Ordering Information**