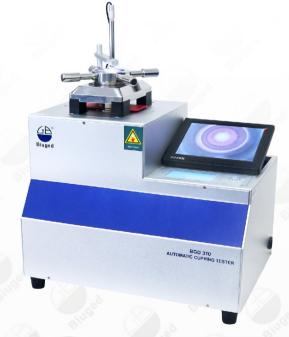

## Professional SER VICE

**GD 310** is a automatic cupping tester. On the base of BGD 309, this machines punch can rise automatically at the speed of 0.2mm/s which is required by standard. Eliminate the error coming from hand lifting.

Moreover, BGD 310 automatic cupping tester is equipped with a high definition screen, operator can observe clearly the damages (cracking) from tested specimen, thus judge test result easily and more precise.

BGD 310---Automatic Digital Cupping Tester

Scan for video