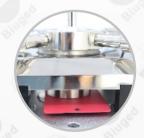

## Features:

- Punch is lifted automatically (Constant speed: 0.2mm/s), get more reliable and more comparable test results.
- ◆ Automatic coordinate positioning system: machine can memorize the home position after being zeroed, and locate the punch position automatically.
- ♦ High-power magnifier and high definition showing screen, judging test results is easier and more directly. And no need to focus during the whole test.
- ◆ The lifting distance of punch can be set freely from 0~18mm
- lacktriangle High precision raster displacement sensor, locate accurately and precision can reach  $\pm 0.01$ mm
- The max. width of test panel can be 90mm

## Main Technical Parameters:

- ★ Diameter of punch: \$\phi\$ 20mm (0.8 inch)
- ★ Maximum dent depth: 18mm
- ★ Maximum depress power: 2,500N
- ★ Precision of dent: 0.01mm
- ★ Suitable thickness of test panel: 0.03mm~1.25mm
- ★ Net Weight: 52KG
- ★ Overall Size: 466mm×322mm×500mm (L×W×H)
- **★ Ordering Information**