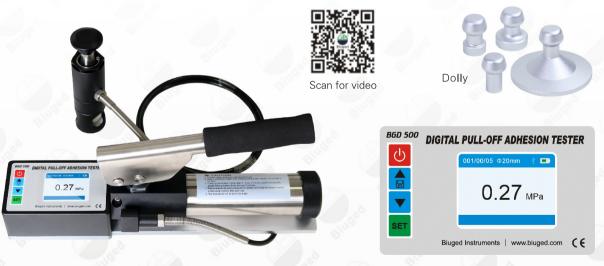

BGD 500 Digital Pull-off adhesion Tester is a portable, hand-operated instrument which is used to measure the force required to pull a specified test diameter of coating away from its substrate using hydraulic pressure. The pressure is displayed on a digital LCD and represents the coating's strength of adhesion to the substrate.

BGD 500 Digital Pull-off adhesion Tester conforms to ASTM D 4541, ASTM D 7234, EN 13144, ISO 4624, ISO 16276 etc.

BGD 500

# CONVENIENT

- Portable design, can be used anywhere.
- Built-in rechargeable lithium battery, no need any external power source.
- Selectable directly four different sizes dolly for different resolution and testing range
- Get the testing results from LCD directly.
- Includes all tools needed for testing

#### PRECISE

Each PsiaTester's pressure system is calibrated to within 1% accuracy by NIST traceable load cells

**One-stop** 

- High-precise professional sensor ensures 0.01MPa resolution
- Self-aligning dollies ensure to get a reliable testing results for smooth or uneven surfaces.
- Come with calibration certificate

#### INTELLIGENT

- Store all test results (includes Max. Pull-off power, pull-off rate, dolly size and time) automatically
- Two units (MPa and psi) for selection and can be converted automatically.
- USB interface as standard, no need any software, PsiaTester is also a U disk, when connecting the computer, operator can read all data directly which is recorded during testing.
- Showing pull-off rate allows users monitor and adjust pull speed according to different test requirements.