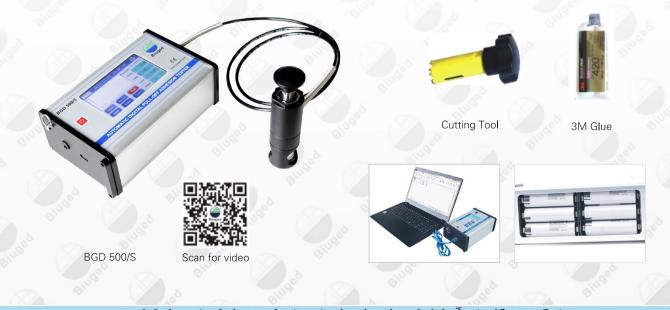

## FOR AUTOMATIC TYPE

Originated in China, it can test automatically adhesion between coating and substrate by pull-off way and get good repeatable test results.

• Electronically controlled hydraulic pump automatically applies smooth and continuous pull-off pressure. Greatly red-uces user effort and the risk of influencing the pulling process.

- Internal memory stores maximum pull-off pressure, rate of pull, test time, dolly size.
- Pull rate is controlled by PID closed-loop, stable and adjustable.
- Can set a constant pull force to judge if the coating could be separated from substrate under a certain force.
- ◆ 5.0 inch big touch screen, display pull-off force curve, operator can see clearly how it change throughout the test.

One-stop PURCHASE Perfect price-performance ratio products Professional

SER VICE

BGD 1527---3M Adhesive

**BGD 500 BGD 500/S** Ordering Information-Technical Parameters **Digital Pull-off Adhesion Tester** Automatical Digital Pull-off Adhesion Tester Dolly Size 20mm (standard); 10mm, 14mm, 50mm (optional) Resolution 0.01MPa (1psi) ±1% full scale Accuracy Max. Pull-off Pressure 2.8-80 (10mm dolly); 1.4-40 (14mm dolly) 4.0-80 ( 10mm dolly ) ; 2.0-40 ( 14mm dolly ) (MPa/s) 0.7-20 (20mm dolly); 0.4-3.5 (50mm dolly) 1.0-20 (20mm dolly); 0.2-3.2 (50mm dolly) Pull-off Rate Set Range 0.4-6.0 (10mm dolly); 0.2-3.0 (14mm dolly) 0.1-1.5 (20mm dolly); 0.02-0.24 (50mm dolly) (MPa/s) Size/Weight 360mm × 75mm × 115mm/3KG 240mm × 138mm × 81mm/4KG Power Built-in rechargeable lithium battery, and standard configuration charging adapter. ① Adhesion Tester ② 20mm Aluminum test dollies (20 pcs) ③ Cutting toll for 20mm dollies Standard Packing List ④ 3M Adhesive and glue gun ⑤ Micro-USB cable ⑥ Operation Manual ⑦ Carrying case BGD 1520---10mm Dolly (10 pcs/package) BGD 1521----14mm Dolly (10 pcs/package) Accessories Ordering BGD 1522----20mm Dolly (10 pcs/package) BGD 1523---50mm Dolly (10 pcs/package) Information BGD 1524---50mm Dolly Base BGD 1525---Cutting Tool for 50mm dolly